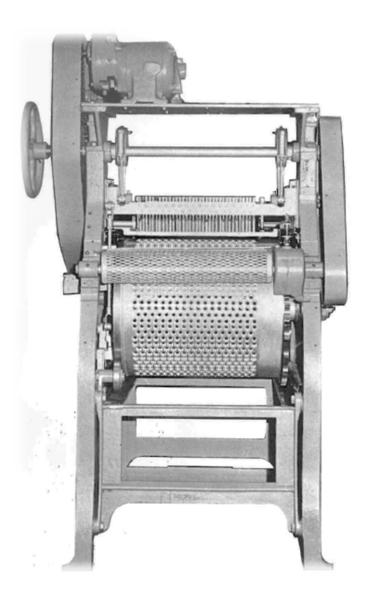

## **Dunkley Legacy Cast Iron Pitter**

The Early Cast Iron Version of the Dunkley Pitter is still actively used in the world today. With proper maintenance these pitters last many decades. Dunkley supports these pitters with replacement parts and service, and can even convert them to the newer Stainless Steel Version - SSP-2800. Although no longer produced, Dunkley is proud of these pitters and the work they have performed for many years!